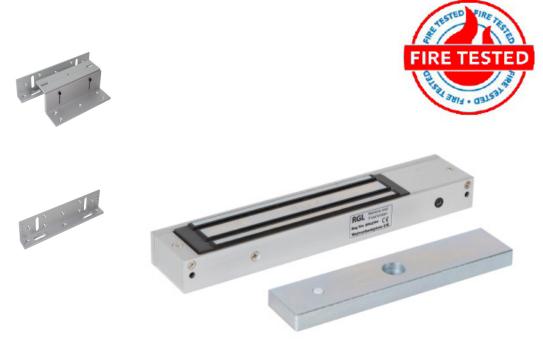

#### Slimline Magnetic Lock (600lb)

Technical specifications

- Aluminium housing.
- 12/24 VDC @480/240mA.
- 280kgs (600lb) holding force.
- Built in surge protection.
- ML600-M = Monitored

| ML600 / ML600-M | 250x42x25 (mm) | Magnetic Lock 600lb / 280kg | 1.97Kg (Boxed) / 1.13Kg (Unboxed) |
|-----------------|----------------|-----------------------------|-----------------------------------|
| Armature        | 180x35x10 (mm) | Metal armature plate        | 664g (Unboxed)                    |
| BK600ZL         | Z = 180L (mm)  | ZL Bracket                  | 644g (Boxed) / 556g (Unboxed)     |
| BK600L          | L = 251L (mm)  | L Bracket                   | 188g (Unboxed)                    |

#### FEATURES

- Slim line mini magnet.
- Clean and compact design in aluminium.
- Single LED indication on ML600
- Multi LED indication on ML600-M
- No residual magnetism

Suitable brackets:

- BK600ZL (ZL Bracket)
- BK600L (L Bracket)
- AH600 (Armature Housing)