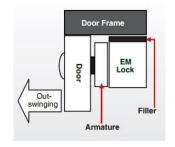

#### FEATURES

- Slim line mini magnet.
- Clean and compact design in aluminium.
- Single LED indication on ML600
- Multi LED indication on ML600-M
- No residual magnetism

Suitable brackets:

- BK600ZL (ZL Bracket)
- BK600L (L Bracket)
- AH600 (Armature Housing)